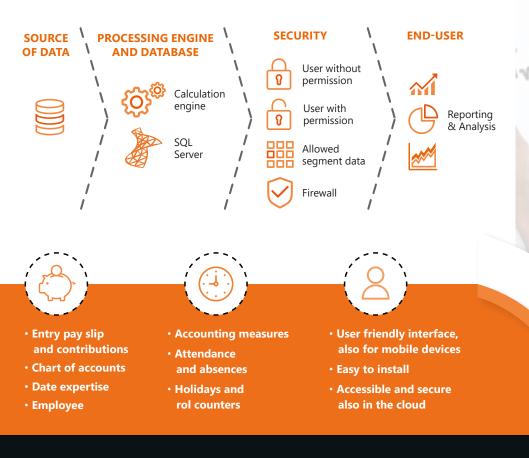

The application is designed to facilitate interconnected action of different figures within the company:

Profiled access and a notification system allows the management of business processes. A complete and flexible Analytics and Simulation Module integrate the platform to supply all the functionalities needed by an HR department but also for Business Controlling functions.